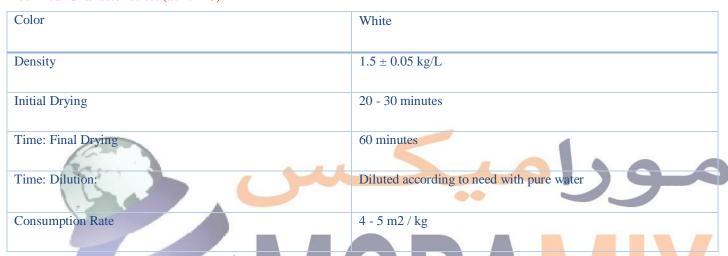

## **MORA SAN 400**

## **General Specifications:**

MORA SAN 400 is bright weight matt emulsion paint, manufactured form vinyl acetate co-polymer resins, titanium dioxide and highly-smooth filling materials.

Uses: MORA SAN 400 is used for new and old, cement and gypsum surfaces

## Technical Characteristics: (at 25 ° C):



## How to Use:

- ♣ Surfaces should be cleaned well from dust, oils, grease or any other contaminations.
- Cavities should be filled and surfaces must be smoothed. One or more coats of MORA COAT 100 diluted with water can be
- ♣ Paint one or more coats of MORA SAN 400 according to the surface permeability.

N.B. To avoid color deviation from one batch to another, only use the same batch number in the same area, In the case of necessity to work with a different batch, apply one package and the color is checked before working with the rest of the quantity.

Storage: For one year under proper storing conditions



Packs: 20 kg